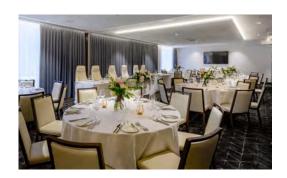

# Meeting & Events

Mövenpick Hotel Hobart offers sophisticated event spaces for social or business meetings and events and can host up to 150 guests. Located on the 2nd floor of the hotel including natural light, the flexible function space can be divided into 3 smaller rooms, and features a pre-event area and full bar. State of the art audio/visual facilities complete the perfect venue. Our array of refreshments and conferencing food will keep you energised and motivated with a focus on healthy and sustainable options.