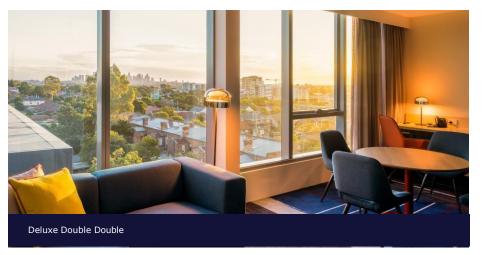

# Deluxe Double Double

31 Double + Double, King + 2 Singles

Generous in size and stylish featuring two Double Beds or a Double and 2 Singles. These beautifully appointed rooms offer plenty of natural light. Spacious with a large open plan living and dining area for families or those wanting to share a room.