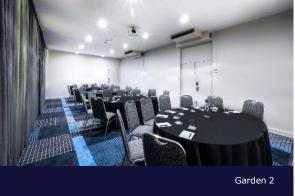

Capacity of the meeting rooms in number of guests:

|                   | Area | Height | Theatre | U-<br>shape | Board<br>room | Class<br>room | Cabaret | Banquet |
|-------------------|------|--------|---------|-------------|---------------|---------------|---------|---------|
| The Market        | 395  | 4      | 500     | 120         | _             | 200           | 240     | 300     |
| Market 1          | 185  | 4      | 200     | 50          | _             | 110           | 112     | 140     |
| Market 2          | 95   | 4      | 100     | 40          | _             | 50            | 48      | 60      |
| Market 3          | 115  | 4      | 100     | 40          | _             | 50            | 64      | 80      |
| Courtyard 1, 2, 3 | 238  | 2.6    | 240     | 60          | _             | 140           | 136     | 170     |
| Courtyard 1       | 89   | 2.6    | 90      | 27          | _             | 54            | 48      | 60      |
| Courtyard 2       | 64   | 2.6    | 60      | 21          | _             | 36            | 32      | 40      |
| Courtyard 3       | 96   | 2.6    | 90      | 27          | _             | 50            | 48      | 60      |
| Courtyard 4       | 268  | 2.6    | 200     | 45          | _             | 100           | 120     | 150     |
| Garden 1          | _    | _      | _       | _           | 8             | _             | _       | _       |
| Garden 2          | 68   | 3      | 70      | 30          | _             | 39            | 48      | 60      |
| Garden 3          | 60   | 3      | 60      | 24          | _             | 33            | 40      | 50      |
| Garden 4          | 90   | 3      | 90      | 42          |               | 54            | 64      | 70      |
| Garden 5          | 98   | 3      | 100     | 42          | _             | 60            | 64      | _       |
| The Auditorium    | 98   | 3      | 100     | _           | _             | _             | _       | _       |

OUR EVENT SPACE

**The Garden** Sun filled rooms overlooking the Gardens and share two reception and breakout areas.

**The Gardens** This leafy garden area has the capacity to accommodate a cocktail party up to 100 people.

OUR EVENT SPACE

The Garden Sun filled rooms overlooking the Gardens and share two reception and breakout areas.