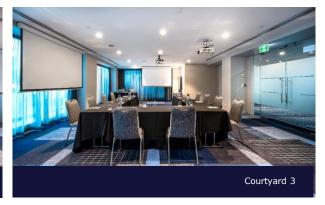

#### OUR EVENT SPACE

**The Courtyard** enjoys extensive floor to ceiling natural lighting and a shared breakout or pre-function area that opens out to the Courtyard Terrace.

**Courtyard 4** The unique L shape and the abundance of natural light makes it the ideal venue for team buildings, dinners and conferences. It offers plenty of space for groups to break apart or work together. Courtyard 4 opens out to the Courtyard Terrace.