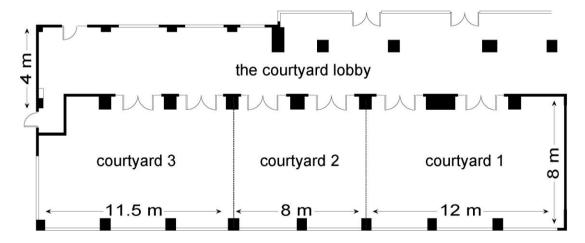

Capacity of the meeting rooms in number of guests:

|                   | Area | Height | Theatre | U-<br>shape | Board<br>room | Class<br>room | Cabaret | Banquet |
|-------------------|------|--------|---------|-------------|---------------|---------------|---------|---------|
| The Market        | 395  | 4      | 500     | 120         | _             | 200           | 240     | 300     |
| Market 1          | 185  | 4      | 200     | 50          | _             | 110           | 112     | 140     |
| Market 2          | 95   | 4      | 100     | 40          | _             | 50            | 48      | 60      |
| Market 3          | 115  | 4      | 100     | 40          | _             | 50            | 64      | 80      |
| Courtyard 1, 2, 3 | 238  | 2.6    | 240     | 60          | _             | 140           | 136     | 170     |
| Courtyard 1       | 89   | 2.6    | 90      | 27          | _             | 54            | 48      | 60      |
| Courtyard 2       | 64   | 2.6    | 60      | 21          | _             | 36            | 32      | 40      |
| Courtyard 3       | 96   | 2.6    | 90      | 27          | _             | 50            | 48      | 60      |
| Courtyard 4       | 268  | 2.6    | 200     | 45          | _             | 100           | 120     | 150     |
| Garden 1          | _    | _      | _       | _           | 8             | _             | _       | _       |
| Garden 2          | 68   | 3      | 70      | 30          | _             | 39            | 48      | 60      |
| Garden 3          | 60   | 3      | 60      | 24          | _             | 33            | 40      | 50      |
| Garden 4          | 90   | 3      | 90      | 42          |               | 54            | 64      | 70      |
| Garden 5          | 98   | 3      | 100     | 42          | _             | 60            | 64      | _       |
| The Auditorium    | 98   | 3      | 100     | _           | _             | _             | _       | _       |

#### OUR EVENT SPACE

**The Courtyard** enjoys extensive floor to ceiling natural lighting and a shared breakout or pre-function area that opens out to the Courtyard Terrace.

**Courtyard 4** The unique L shape and the abundance of natural light makes it the ideal venue for team buildings, dinners and conferences. It offers plenty of space for groups to break apart or work together. Courtyard 4 opens out to the Courtyard Terrace.