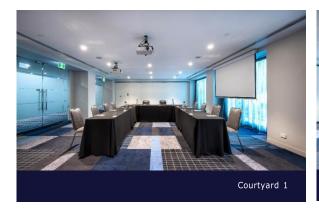

#### OUR EVENT SPACE

**The Courtyard** enjoys extensive floor to ceiling natural lighting and a shared breakout or pre-function area that opens out to the Courtyard Terrace.

**Courtyard 4** The unique L shape and the abundance of natural light makes it the ideal venue for team buildings, dinners and conferences. It offers plenty of space for groups to break apart or work together. Courtyard 4 opens out to the Courtyard Terrace.