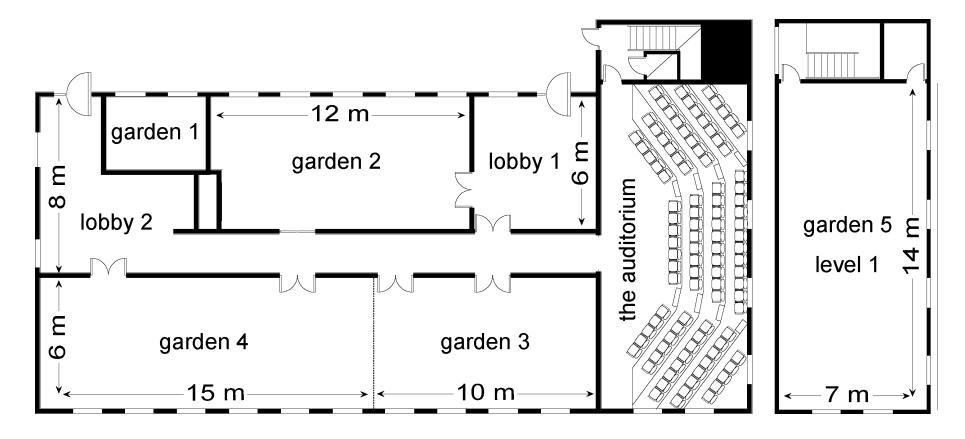

Capacity of the meeting rooms in number of guests:

|                   | Area | Height | Theatre | U-<br>shape | Board<br>room | Class<br>room | Cabaret | Banquet |
|-------------------|------|--------|---------|-------------|---------------|---------------|---------|---------|
| The Market        | 395  | 4      | 500     | 120         | _             | 200           | 240     | 300     |
| Market 1          | 185  | 4      | 200     | 50          | _             | 110           | 112     | 140     |
| Market 2          | 95   | 4      | 100     | 40          | _             | 50            | 48      | 60      |
| Market 3          | 115  | 4      | 100     | 40          | _             | 50            | 64      | 80      |
| Courtyard 1, 2, 3 | 238  | 2.6    | 240     | 60          | _             | 140           | 136     | 170     |
| Courtyard 1       | 89   | 2.6    | 90      | 27          | _             | 54            | 48      | 60      |
| Courtyard 2       | 64   | 2.6    | 60      | 21          | _             | 36            | 32      | 40      |
| Courtyard 3       | 96   | 2.6    | 90      | 27          | _             | 50            | 48      | 60      |
| Courtyard 4       | 268  | 2.6    | 200     | 45          | _             | 100           | 120     | 150     |
| Garden 1          | _    | _      | _       | _           | 8             | _             | _       | _       |
| Garden 2          | 68   | 3      | 70      | 30          | _             | 39            | 48      | 60      |
| Garden 3          | 60   | 3      | 60      | 24          | _             | 33            | 40      | 50      |
| Garden 4          | 90   | 3      | 90      | 42          |               | 54            | 64      | 70      |
| Garden 5          | 98   | 3      | 100     | 42          | _             | 60            | 64      | _       |
| The Auditorium    | 98   | 3      | 100     | _           | _             | _             | _       | _       |

OUR EVENT SPACE

**The Garden** Sun filled rooms overlooking the Gardens and share two reception and breakout areas.

**The Gardens** This leafy garden area has the capacity to accommodate a cocktail party up to 100 people.

OUR EVENT SPACE

**The Auditorium** features a beautiful, light filled space with tiered sitting and writing tablet arm chairs. Perfect for lectures, seminars and presentations. A nice size venue for up to 100 people and another 5 breakout rooms in the same area.

OUR EVENT SPACE

The Garden Sun filled rooms overlooking the Gardens and share two reception and breakout areas.