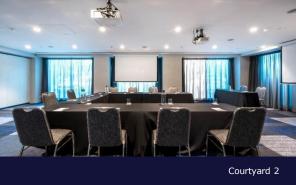

#### OUR EVENT SPACE

**The Courtyard** enjoys extensive floor to ceiling natural lighting and a shared breakout or pre-function area that opens out to the Courtyard Terrace.

**Courtyard 4** The unique L shape and the abundance of natural light makes it the ideal venue for team buildings, dinners and conferences. It offers plenty of space for groups to break apart or work together. Courtyard 4 opens out to the Courtyard Terrace.