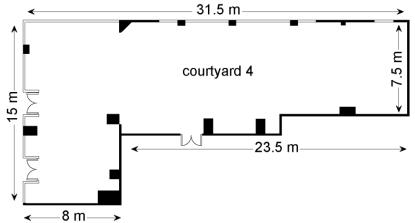

Capacity of the meeting rooms in number of guests:

|                   | Area | Height | Theatre | U-<br>shape | Board<br>room | Class<br>room | Cabaret | Banquet |
|-------------------|------|--------|---------|-------------|---------------|---------------|---------|---------|
| The Market        | 395  | 4      | 500     | 120         | _             | 200           | 240     | 300     |
| Market 1          | 185  | 4      | 200     | 50          | _             | 110           | 112     | 140     |
| Market 2          | 95   | 4      | 100     | 40          | _             | 50            | 48      | 60      |
| Market 3          | 115  | 4      | 100     | 40          | _             | 50            | 64      | 80      |
| Courtyard 1, 2, 3 | 238  | 2.6    | 240     | 60          | _             | 140           | 136     | 170     |
| Courtyard 1       | 89   | 2.6    | 90      | 27          | _             | 54            | 48      | 60      |
| Courtyard 2       | 64   | 2.6    | 60      | 21          | _             | 36            | 32      | 40      |
| Courtyard 3       | 96   | 2.6    | 90      | 27          | _             | 50            | 48      | 60      |
| Courtyard 4       | 268  | 2.6    | 200     | 45          | _             | 100           | 120     | 150     |
| Garden 1          | _    | _      | _       | _           | 8             | _             | _       | _       |
| Garden 2          | 68   | 3      | 70      | 30          | _             | 39            | 48      | 60      |
| Garden 3          | 60   | 3      | 60      | 24          | _             | 33            | 40      | 50      |
| Garden 4          | 90   | 3      | 90      | 42          |               | 54            | 64      | 70      |
| Garden 5          | 98   | 3      | 100     | 42          | _             | 60            | 64      | _       |
| The Auditorium    | 98   | 3      | 100     | _           | _             | _             | _       | _       |

#### OUR EVENT SPACE

**The Courtyard** enjoys extensive floor to ceiling natural lighting and a shared breakout or pre-function area that opens out to the Courtyard Terrace.

**Courtyard 4** The unique L shape and the abundance of natural light makes it the ideal venue for team buildings, dinners and conferences. It offers plenty of space for groups to break apart or work together. Courtyard 4 opens out to the Courtyard Terrace.