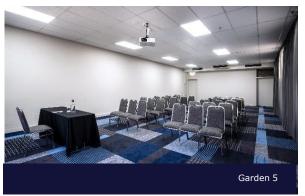

Capacity of the meeting rooms in number of guests:

|                   | Area | Height | Theatre | U-<br>shape | Board<br>room | Class<br>room | Cabaret | Banquet |
|-------------------|------|--------|---------|-------------|---------------|---------------|---------|---------|
| The Market        | 395  | 4      | 500     | 120         | _             | 200           | 240     | 300     |
| Market 1          | 185  | 4      | 200     | 50          | _             | 110           | 112     | 140     |
| Market 2          | 95   | 4      | 100     | 40          | _             | 50            | 48      | 60      |
| Market 3          | 115  | 4      | 100     | 40          | _             | 50            | 64      | 80      |
| Courtyard 1, 2, 3 | 238  | 2.6    | 240     | 60          | _             | 140           | 136     | 170     |
| Courtyard 1       | 89   | 2.6    | 90      | 27          | _             | 54            | 48      | 60      |
| Courtyard 2       | 64   | 2.6    | 60      | 21          | _             | 36            | 32      | 40      |
| Courtyard 3       | 96   | 2.6    | 90      | 27          | _             | 50            | 48      | 60      |
| Courtyard 4       | 268  | 2.6    | 200     | 45          | _             | 100           | 120     | 150     |
| Garden 1          | _    | _      | _       | _           | 8             | _             | _       | _       |
| Garden 2          | 68   | 3      | 70      | 30          | _             | 39            | 48      | 60      |
| Garden 3          | 60   | 3      | 60      | 24          | _             | 33            | 40      | 50      |
| Garden 4          | 90   | 3      | 90      | 42          |               | 54            | 64      | 70      |
| Garden 5          | 98   | 3      | 100     | 42          | _             | 60            | 64      | _       |
| The Auditorium    | 98   | 3      | 100     | _           | _             | _             | _       | _       |