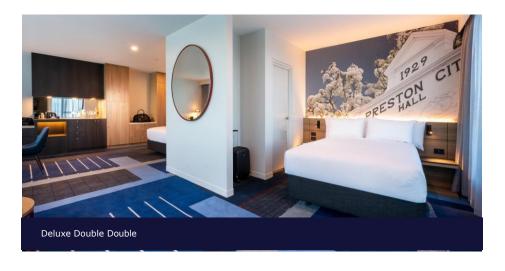

# Deluxe Double Double

31 Double + Double, King + 2 Singles

Generous in size and stylish featuring two Double Beds or a Double and 2 Singles. These beautifully appointed rooms offer plenty of natural light. Spacious with a large open plan living and dining area for families or those wanting to share a room.