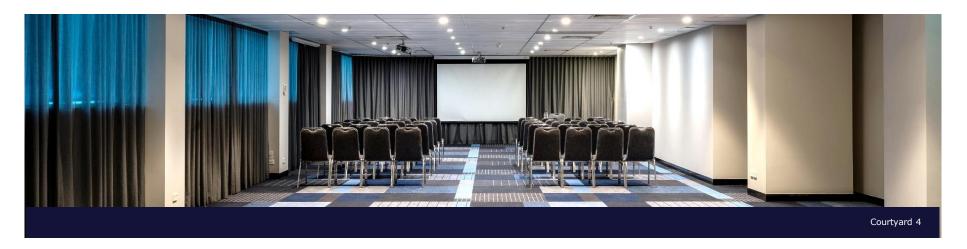

#### OUR EVENT SPACE

**The Courtyard** enjoys extensive floor to ceiling natural lighting and a shared breakout or pre-function area that opens out to the Courtyard Terrace.

**Courtyard 4** The unique L shape and the abundance of natural light makes it the ideal venue for team buildings, dinners and conferences. It offers plenty of space for groups to break apart or work together. Courtyard 4 opens out to the Courtyard Terrace.