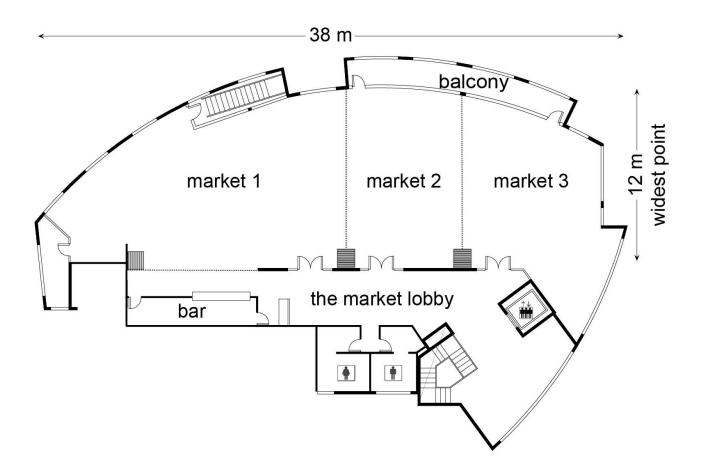

Capacity of the meeting rooms in number of guests:

|                   | Area | Height | Theatre | U-<br>shape | Board<br>room | Class<br>room | Cabaret | Banquet |
|-------------------|------|--------|---------|-------------|---------------|---------------|---------|---------|
| The Market        | 395  | 4      | 500     | 120         | _             | 200           | 240     | 300     |
| Market 1          | 185  | 4      | 200     | 50          | _             | 110           | 112     | 140     |
| Market 2          | 95   | 4      | 100     | 40          | _             | 50            | 48      | 60      |
| Market 3          | 115  | 4      | 100     | 40          | _             | 50            | 64      | 80      |
| Courtyard 1, 2, 3 | 238  | 2.6    | 240     | 60          | _             | 140           | 136     | 170     |
| Courtyard 1       | 89   | 2.6    | 90      | 27          | _             | 54            | 48      | 60      |
| Courtyard 2       | 64   | 2.6    | 60      | 21          | _             | 36            | 32      | 40      |
| Courtyard 3       | 96   | 2.6    | 90      | 27          | _             | 50            | 48      | 60      |
| Courtyard 4       | 268  | 2.6    | 200     | 45          | _             | 100           | 120     | 150     |
| Garden 1          | _    | _      | _       | _           | 8             | _             | _       | _       |
| Garden 2          | 68   | 3      | 70      | 30          | _             | 39            | 48      | 60      |
| Garden 3          | 60   | 3      | 60      | 24          | _             | 33            | 40      | 50      |
| Garden 4          | 90   | 3      | 90      | 42          |               | 54            | 64      | 70      |
| Garden 5          | 98   | 3      | 100     | 42          | _             | 60            | 64      | _       |
| The Auditorium    | 98   | 3      | 100     | _           | _             | _             | _       | _       |

#### OUR EVENT SPACE

**The Market** is available as one grand space with its own private pre-function area or can be separated into 3 smaller rooms. This pillarless ballroom features floor to ceiling windows, a balcony and a direct lift access from car park.