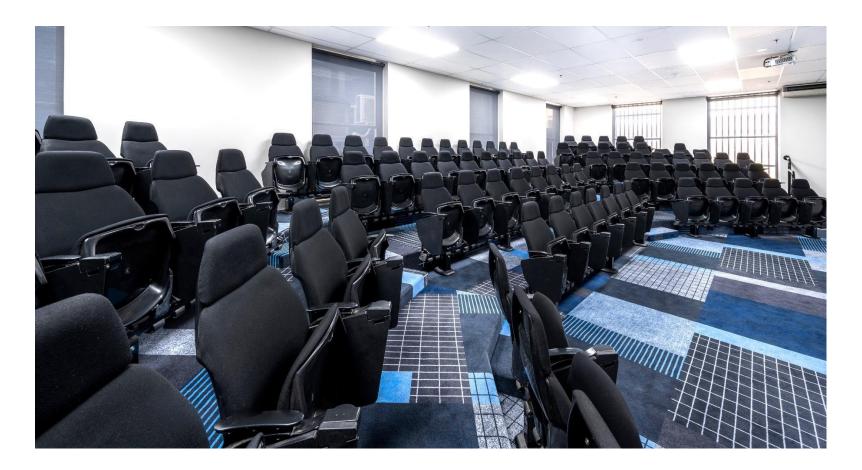

OUR EVENT SPACE

**The Auditorium** features a beautiful, light filled space with tiered sitting and writing tablet arm chairs. Perfect for lectures, seminars and presentations. A nice size venue for up to 100 people and another 5 breakout rooms in the same area.