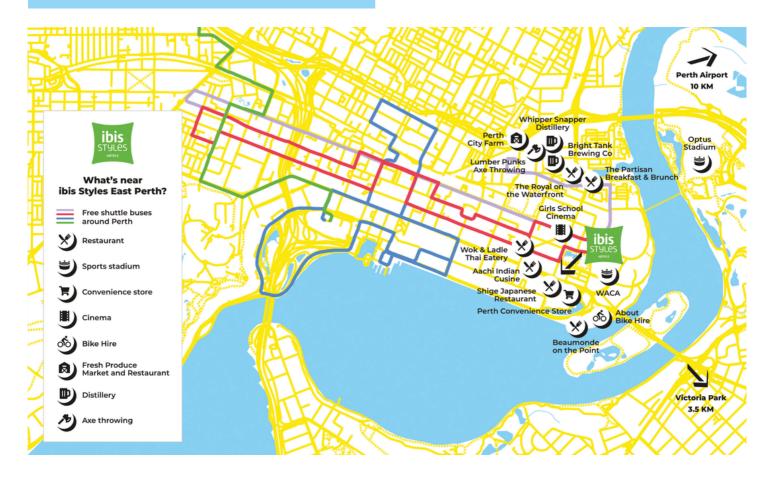

### OUT AND ABOUT

CHECK OUT THE LOCAL SPOTS

Perfectly positioned within walking distance, enjoy some of the state's best microbreweries, shopping in the heart of the city or soaking up the atmosphere of premier sporting games at WA Cricket Association or neighboring Optus stadium.

> Langley Park (3 mins walk)

WACA Stadium (7 mins walk)

Elizabeth Quay (5 mins drive)

Crown Casino (7 mins drive)

Kings Park and Botanic Garden (8 mins drive)

Optus Stadium (9 mins drive)