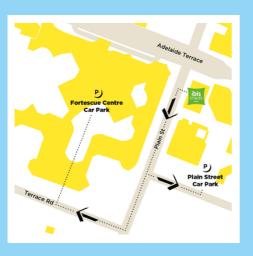

### **GETTING HERE**

Located less than a 15-minute drive from Perth Airport and conveniently located in a prime location on the corner of Adelaide Terrace and Plain street. For those arriving by car, we are conveniently located between two car parks.

> <u>City of Perth Plain Street Parking</u> 2 Plain Street, East Perth 140m from hotel Open 24 Hours

<u>Fortescue Centre Car Parking</u> 40 Terrace Rd, Perth WA 6004 150m from hotel Open 24 Hours