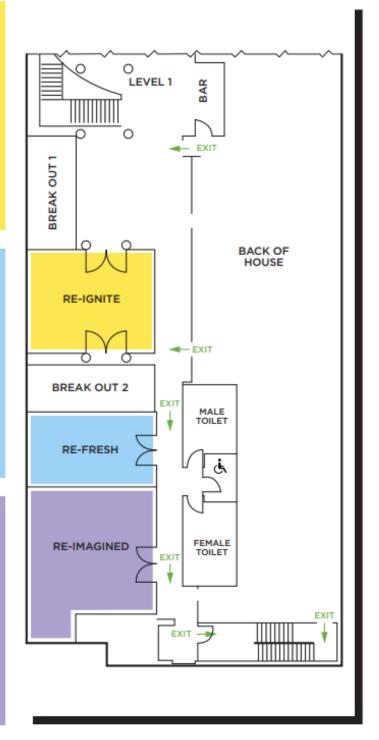

# URBAN OFFICE OVERVIEW

Capacity guide.

|                      | Qe, Igri    | RE REPORT | Ae in different |  |
|----------------------|-------------|-----------|-------------------------------------------------------------------------------------------------------------------------------------------------------------------------------------------------------------------------------------------------------------------------------------------------------------------------------------------------------------------------------------------------------------------------------------------------------------------------------------------------------------------------------------------------------------------------------------------------------------------------------------------------------------------------------------------------------------------------------------------------------------------------------------------------------------------------------------------------------------------------------------------------------------------------------------------------------------------------------------------------------------------------------------------------------------------------------------------------------------------------------------------------------------------------------------------------------------------------------------------------------------------------------------------------------------------------------------------------------------------------------------------------------------------------------------------------------------------------------------------------------------------------------------------------------------------------------------------------------------------------------------------------------------------------------------------------------------------------------------------------------------------------------------------------------------------------------------------------------------------------------------------------------------------------------------------------------------------------------------------------------------------------------------------------------------------------------------------------------------------------------|--|
| ROOM                 |             | / 3°      | / % ·                                                                                                                                                                                                                                                                                                                                                                                                                                                                                                                                                                                                                                                                                                                                                                                                                                                                                                                                                                                                                                                                                                                                                                                                                                                                                                                                                                                                                                                                                                                                                                                                                                                                                                                                                                                                                                                                                                                                                                                                                                                                                                                         |  |
| THEATER              | 25          | 20        | 40                                                                                                                                                                                                                                                                                                                                                                                                                                                                                                                                                                                                                                                                                                                                                                                                                                                                                                                                                                                                                                                                                                                                                                                                                                                                                                                                                                                                                                                                                                                                                                                                                                                                                                                                                                                                                                                                                                                                                                                                                                                                                                                            |  |
| CLASSROOM            | 20          | -         | 35                                                                                                                                                                                                                                                                                                                                                                                                                                                                                                                                                                                                                                                                                                                                                                                                                                                                                                                                                                                                                                                                                                                                                                                                                                                                                                                                                                                                                                                                                                                                                                                                                                                                                                                                                                                                                                                                                                                                                                                                                                                                                                                            |  |
| U SHAPE              | 16          | -         | 25                                                                                                                                                                                                                                                                                                                                                                                                                                                                                                                                                                                                                                                                                                                                                                                                                                                                                                                                                                                                                                                                                                                                                                                                                                                                                                                                                                                                                                                                                                                                                                                                                                                                                                                                                                                                                                                                                                                                                                                                                                                                                                                            |  |
| BOARDROOM            | 16          | 14        | 20                                                                                                                                                                                                                                                                                                                                                                                                                                                                                                                                                                                                                                                                                                                                                                                                                                                                                                                                                                                                                                                                                                                                                                                                                                                                                                                                                                                                                                                                                                                                                                                                                                                                                                                                                                                                                                                                                                                                                                                                                                                                                                                            |  |
| FEATURES             |             |           |                                                                                                                                                                                                                                                                                                                                                                                                                                                                                                                                                                                                                                                                                                                                                                                                                                                                                                                                                                                                                                                                                                                                                                                                                                                                                                                                                                                                                                                                                                                                                                                                                                                                                                                                                                                                                                                                                                                                                                                                                                                                                                                               |  |
| NATURAL LIGHT        | <b>&gt;</b> | •         | •                                                                                                                                                                                                                                                                                                                                                                                                                                                                                                                                                                                                                                                                                                                                                                                                                                                                                                                                                                                                                                                                                                                                                                                                                                                                                                                                                                                                                                                                                                                                                                                                                                                                                                                                                                                                                                                                                                                                                                                                                                                                                                                             |  |
| CLICKSHARE           | •           | >         | •                                                                                                                                                                                                                                                                                                                                                                                                                                                                                                                                                                                                                                                                                                                                                                                                                                                                                                                                                                                                                                                                                                                                                                                                                                                                                                                                                                                                                                                                                                                                                                                                                                                                                                                                                                                                                                                                                                                                                                                                                                                                                                                             |  |
| VIDEO<br>CONFERENCE* | <b>,</b>    |           | •                                                                                                                                                                                                                                                                                                                                                                                                                                                                                                                                                                                                                                                                                                                                                                                                                                                                                                                                                                                                                                                                                                                                                                                                                                                                                                                                                                                                                                                                                                                                                                                                                                                                                                                                                                                                                                                                                                                                                                                                                                                                                                                             |  |
| WI-FI                | >           | >         | •                                                                                                                                                                                                                                                                                                                                                                                                                                                                                                                                                                                                                                                                                                                                                                                                                                                                                                                                                                                                                                                                                                                                                                                                                                                                                                                                                                                                                                                                                                                                                                                                                                                                                                                                                                                                                                                                                                                                                                                                                                                                                                                             |  |

### **RE-IGNITE**

This bright **44-squaremetre** space is ideal for full day conferencing.

Equipped with a larger 75 inch ClickShare wireless presentation system, free Wi-Fi and everything you need at your fingertips.

## **RE-FRESH**

This **33-square-metre** boardroom is wired for maximum creativity and collaboration.

With a 65 inch ClickShare wireless presentation system, free Wi-Fi and everything you need at your fingertips.

### **RE-IMAGINED**

Move onto bigger and better things in the **59-square-metre** Re-Imagined room.

With a 65 inch ClickShare wireless presentation system, free Wi-Fi and everything you need at your fingertips.