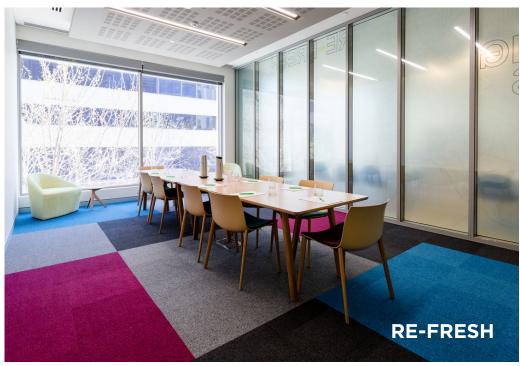

## **RE-FRESH**

This **33-square-metre** boardroom is wired for maximum creativity and collaboration.

With a 65 inch ClickShare wireless presentation system, free Wi-Fi and everything you need at your fingertips.