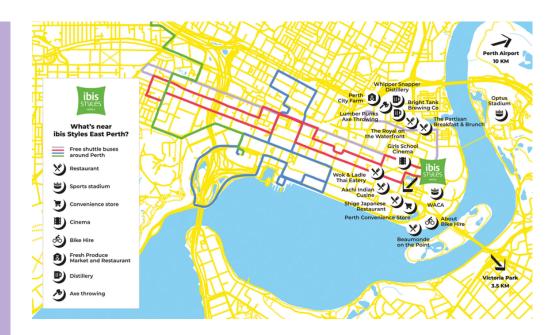

# OUT AND ABOUT

# **CHECK OUT THE LOCAL SPOTS**

Experience East Perth urban energy while enjoying a restful night's sleep in our quiet and comfortable rooms.

Perfectly positioned within walking distance, enjoy some of the state's best microbreweries, shopping in the heart of the city or soaking up the atmosphere of premier sporting games at WA Cricket Association or neighboring Optus stadium.

Ask for our local business discounts when booking your event for an array of activities to enjoy in addition to your stylish meeting!