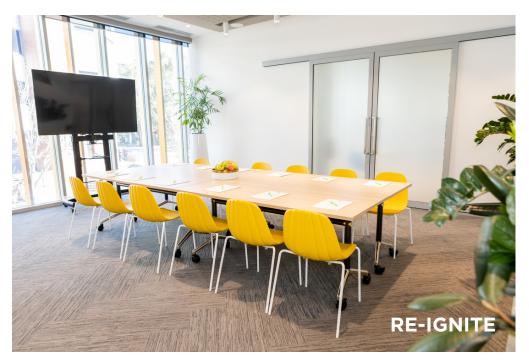

### **RE-IGNITE**

This bright **44-squaremetre** space is ideal for full day conferencing.

Equipped with a larger 75 inch ClickShare wireless presentation system, free Wi-Fi and everything you need at your fingertips.