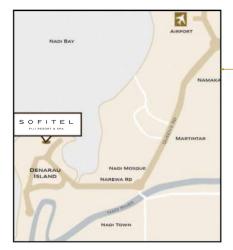

| 3           |
| Walu 2                  | 35            | 24            | 30                 | 26     | -      | 22                 | 20      | 46          | 3           |
| Possessing Parasitances |               |               |                    |        |        | 10                 |         | 44          |             |

# **EVENTS & MEETINGS**

Our Magnifique Meetings Planner and Concierge will always be on hand to ensure a magnifique experience.

#### Distinctive features

- 10 Meeting rooms with natural day light
- Banqueting menus which are creative, flexible and offer a large variety
- Outdoor venues with amazing views of Nadi Bay

#### Special Events

- Weddings Vow Renewals
- Birthdays and other special occasions
- Spa break for couples and ladies spa retreat





### **NEARBY**

Famous sites Garden of the Sleeping Giant, Port Denarau Shopping Centre, Denarau Golf and Racquet Club, Cloud 9.

# **TRANSPORTS**

♠ Nadi International Airport - (13 km)

#### SOFITEL FIJI RESORT & SPA

DENARAU ISLAND - NADI - FIJI TEL.: +679 675 1111 - RESERVATIONS@SOFITELFIJI.COM.FJ WWW.SOFITEL-FIJI.COM