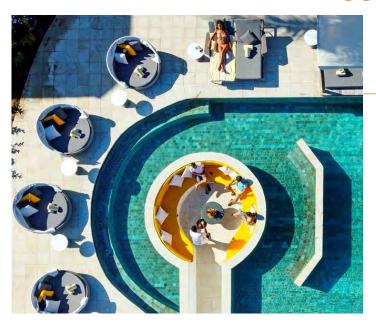

## **BAR & GRILL**

Waitui Beach Club is an adults-only sanctuary located within Sofitel Fiji Resort & Spa. The exclusive beach Club boasts an infinity pool, luxury cabanas for unwinding in, as well as a bar and restaurant.

Experience the refinement of your own personalised welcome to Waitui beach Club's dedicated recepion desk before being ushered to your magnifique Waitui room.

In the evenings, enjoy poolside drinks and canapés while watching the nightly entertainment.