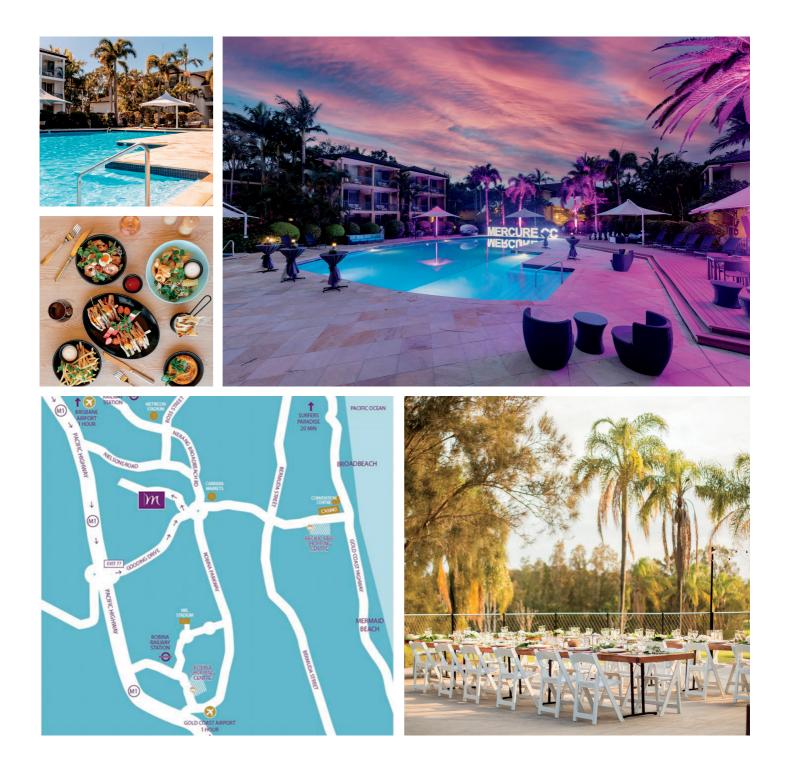

#### PLAY

Perfectly equipped with facilities including two outdoor pools, two floodlit tennis courts, gymnasium and massage therapy spa to help soothe away stress, in the sauna or outdoor spa

# Where the beach meets the hinterland.

Nestled amongst a picturesque green-belt of golf courses, Mercure Gold Coast Resort is perfect for relaxing, unwinding and rejuvenating in peace and quiet whilst only 10 minutes of the Gold Coast's top tourist attractions.