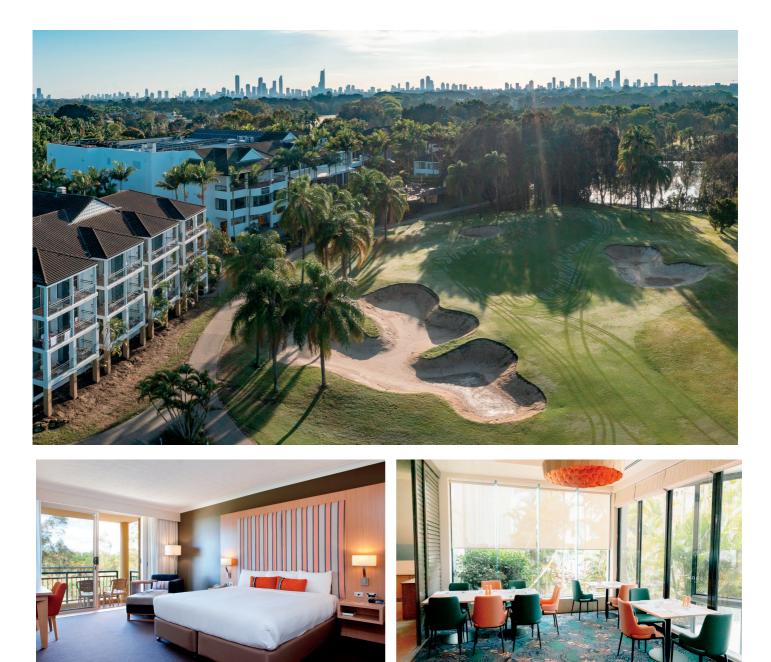

#### STAY

Our 292 guest accommodation rooms are spread over 10 acres of lush tropical gardens. All rooms open onto either a balcony or patio with views of the resort's gardens, pool or Palm Meadows Golf Course.

## EAT

The Green Dining is your neighbourhood locale, offering dinner every night with your favourite dishes in a casual dining space. Our Executive Chef is inspired by the warm balmy Queensland weather and it's delicious produce.

#### PLAY

Perfectly equipped with facilities including two outdoor pools, two floodlit tennis courts, gymnasium and massage therapy spa to help soothe away stress, in the sauna or outdoor spa