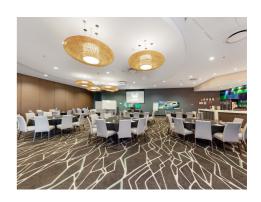

#### Meet & Connect

Mercure Caroline Springs has 4 conference and event spaces with the option to cater from a small group to a cocktail event of 500 people. The spacious, light filled rooms have state of the art AV, access to heated outdoor dining spaces and free onsite parking. WestWaters Ballroom is the largest of the event spaces and has the flexibility to be divided into two smaller spaces. Each space has its own bar for full drink service and built-in data projector and screens. Ideal for gala dinners and cocktail events.

The Bistro opens early for a la carte breakfast and is open till late for dinner and drinks. In addition, the hotel also offers in-room dining.

| Function Room       | Area     | Banquet | Theatre | Boardroom | Classroom | Cabaret | Cocktail |
|---------------------|----------|---------|---------|-----------|-----------|---------|----------|
| Westwaters Ballroom | $391m^2$ | 240     | 450     | 90        | 140       | 140     | 500      |
| Ballroom 1          | 203m²    | 100     | 200     | 40        | 70        | 70      | 200      |
| Ballroom 2          | 188m²    | 100     | 200     | 40        | 70        | 70      | 100      |
| Panorama Room       | 65m²     | 50      | 50      | 25        | 24        | 24      | 70       |