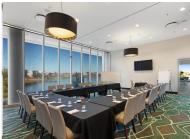

#### Meet & Connect

Mercure Caroline Springs has 4 conference and event spaces with the option to cater from a small group to a cocktail event of 500 people. The spacious, light filled rooms have state of the art AV, access to heated outdoor dining spaces and free onsite parking. WestWaters Ballroom is the largest of the event spaces and has the flexibility to be divided into two smaller spaces. Each space has its own bar for full drink service and built-in data projector and screens. Ideal for gala dinners and cocktail events.

The Bistro opens early for a la carte breakfast and is open till late for dinner and drinks. In addition, the hotel also offers in-room dining.

| Function Room       | Area     | Banquet | Theatre | Boardroom | Classroom | Cabaret | Cocktail |
|---------------------|----------|---------|---------|-----------|-----------|---------|----------|
| Westwaters Ballroom | $391m^2$ | 240     | 450     | 90        | 140       | 140     | 500      |
| Ballroom 1          | 203m²    | 100     | 200     | 40        | 70        | 70      | 200      |
| Ballroom 2          | 188m²    | 100     | 200     | 40        | 70        | 70      | 100      |
| Panorama Room       | 65m²     | 50      | 50      | 25        | 24        | 24      | 70       |