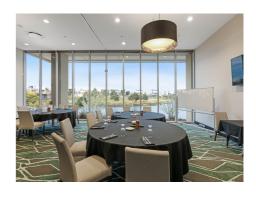

#### Meet & Connect

Mercure Caroline Springs has 4 conference and event spaces with the option to cater from a small group to a cocktail event of 500 people. The spacious, light filled rooms have state of the art AV, access to heated outdoor dining spaces and free onsite parking. WestWaters Ballroom is the largest of the event spaces and has the flexibility to be divided into two smaller spaces. Each space has its own bar for full drink service and built-in data projector and screens. Ideal for gala dinners and cocktail events.