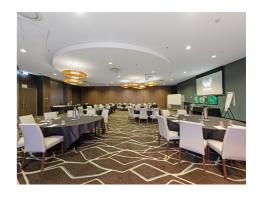

#### Meet & Connect

Mercure Caroline Springs has 4 conference and event spaces with the option to cater from a small group to a cocktail event of 500 people. The spacious, light filled rooms have state of the art AV, access to heated outdoor dining spaces and free onsite parking. WestWaters Ballroom is the largest of the event spaces and has the flexibility to be divided into two smaller spaces. Each space has its own bar for full drink service and built-in data projector and screens. Ideal for gala dinners and cocktail events.

The Bistro opens early for a la carte breakfast and is open till late for dinner and drinks. In addition, the hotel also offers in-room dining.

| Function Room       | Area     | Banquet | Theatre | Boardroom | Classroom | Cabaret | Cocktail |
|---------------------|----------|---------|---------|-----------|-----------|---------|----------|
| Westwaters Ballroom | $391m^2$ | 240     | 450     | 90        | 140       | 140     | 500      |
| Ballroom 1          | 203m²    | 100     | 200     | 40        | 70        | 70      | 200      |
| Ballroom 2          | 188m²    | 100     | 200     | 40        | 70        | 70      | 100      |
| Panorama Room       | 65m²     | 50      | 50      | 25        | 24        | 24      | 70       |