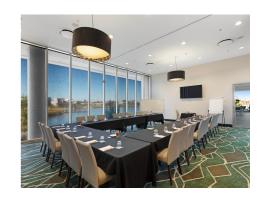

#### Meet & Connect

Mercure Caroline Springs has 4 conference and event spaces with the option to cater from a small group to a cocktail event of 500 people. The spacious, light filled rooms have state of the art AV, access to heated outdoor dining spaces and free onsite parking. WestWaters Ballroom is the largest of the event spaces and has the flexibility to be divided into two smaller spaces. Each space has its own bar for full drink service and built-in data projector and screens. Ideal for gala dinners and cocktail events.

The Bistro opens early for a la carte breakfast and is open till late for dinner and drinks. In addition, the hotel also offers in-room dining.

| Function Room       | Area     | Banquet | Theatre | Boardroom | Classroom | Cabaret | Cocktail |
|---------------------|----------|---------|---------|-----------|-----------|---------|----------|
| Westwaters Ballroom | $391m^2$ | 240     | 450     | 90        | 140       | 140     | 500      |
| Ballroom 1          | 203m²    | 100     | 200     | 40        | 70        | 70      | 200      |
| Ballroom 2          | 188m²    | 100     | 200     | 40        | 70        | 70      | 100      |
| Panorama Room       | 65m²     | 50      | 50      | 25        | 24        | 24      | 70       |