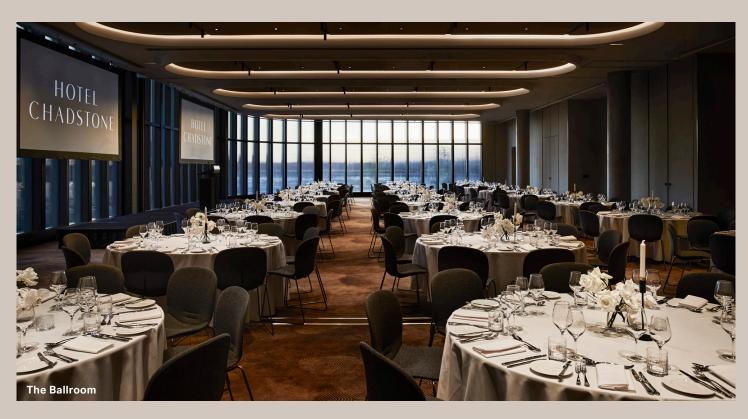

#### **MEETINGS & EVENTS**

# Bathed in natural light and with a unique sense of design, Hotel Chadstone is the ideal venue to engage, motivate and inspire delegates. With 8 adaptable spaces, across more than 1000m<sup>2</sup>, our specialist team of event planners can bring to life bespoke events for up to 500 guests.

# **Distinctive features**

- Natural light
- On-site audio visual specialists
- Pillarless design
- Bespoke menus
- 8 flexible meeting & event spaces
- Vehicle access