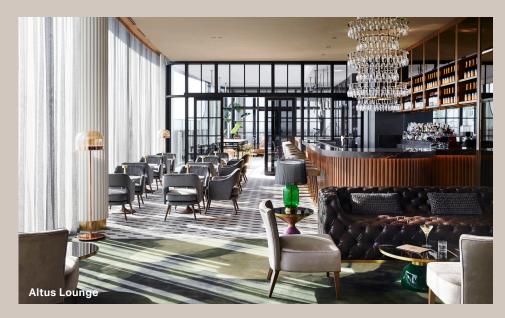

#### MEMORABLE DINING

Uncover elevated dining experiences that celebrate Melbourne's renowned gastronomical excellence and local produce in an intimate and enthralling atmosphere.

Take in the uninterrupted views over Port Phillip Bay at the indulgent rooftop escape Altus, positioned 12 floors above Chadstone. Inspired by the great wine and Champagne bars of the world, yet distinctly local in its menus, and undeniably chic in its interiors.

Altus Rooftop, Bar & Lounge Signature rooftop bar and lounge

Pastore Restaurant Contemporary Italian-inspired cuisine.