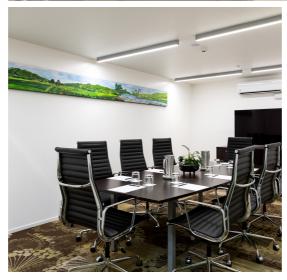

# Meet with success at Novotel\_

Choose from multiple meeting spaces for your event, and a delectable range of menu options, whether it's a simple morning tea or a delectable three course seated dinner, we can create a bespoke menu with your event in mind.

Meeting Room Options & Capacities

|                | Area (m2) | U-Shape | Board<br>Room | Class<br>Room | Theatre | Banquet | Cocktail |
|----------------|-----------|---------|---------------|---------------|---------|---------|----------|
| Te Hēnui Room  | 17        | /       | 7             | /             | \       | 7       |          |
| Te Atiawa Room | 19        | /       | 8             | /             | /       | 8       | /        |
| Waitangi Room  | 180       | 26      | 36            | 40            | 180     | 150     | 200      |