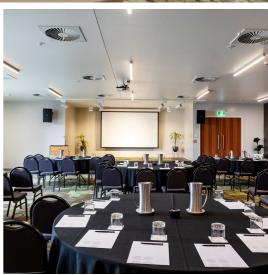

# Meet with success at Novotel\_

Choose from multiple meeting spaces for your event, and a delectable range of menu options, whether it's a simple morning tea or a delectable three course seated dinner, we can create a bespoke menu with your event in mind.

Meeting Room Options & Capacities

|                | Area (m2) | U-Shape | Board<br>Room | Class<br>Room | Theatre | Banquet | Cocktail |
|----------------|-----------|---------|---------------|---------------|---------|---------|----------|
| Te Hēnui Room  | 17        | /       | 7             | /             | \       | 7       |          |
| Te Atiawa Room | 19        | /       | 8             | /             | /       | 8       | /        |
| Waitangi Room  | 180       | 26      | 36            | 40            | 180     | 150     | 200      |